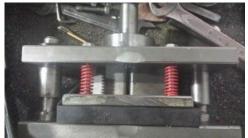

Butterfly Die Cutter**



## Application

CBDC CERYS Plastic Collar Butterfly Die Cutter is used for die cutting Different Shape and Size plastic materials including PVC, PET, PP, PS, Polyester Collar Butterflies for shirt, dress, suits by changing different dies/molds easily.

#### • Butterlies Products:



#### Features:

• Can die cut any Shape and Size Collar Butterflies just by changing different Dies/Molds;

#### **CERYS MACHINERY**

www.icerys.com

sales@icerys.com

- Hot Stamping Function is optional.
- Equipped with Fully Automatic Feeder for Material Feeding.

Manufactured in accordance with the set industry standards, these efficient machines are equipped with feed length settings.

•Simple Die Changing, High Quality Steel for Die, Harden and Grinded Punch and Die Plates.







- High cutting quality.
- •Low Wastage Design, Wastage can be recycled to manufactured to new raw material.
- Easy and simple to use.Long using life.
- 12 months Quality Warranty, 24 Hours online service.

#### Parameter

| Model                             | CBDC                                                    |
|-----------------------------------|---------------------------------------------------------|
| Application                       | Any Shape and Size Plastic Collar Butterfly Die Cutting |
| Production Speed                  | 43200 PCS/Hour                                          |
| Cutting quantity one time         | 4 PCS/time                                              |
| Suitable Materials of Collar Band | PVC, PET, PP, PS, Polyester etc.                        |