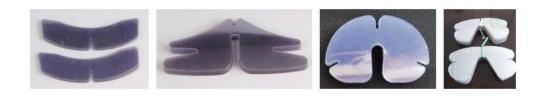

#### • Butterlies Products:

## Application

CBDC CERYS Plastic Collar Butterfly Die Cutter is used for die cutting Different Shape and Size plastic materials including PVC, PET, PP, PS, Polyester Collar Butterflies for shirt, dress, suits by changing different dies/molds easily.