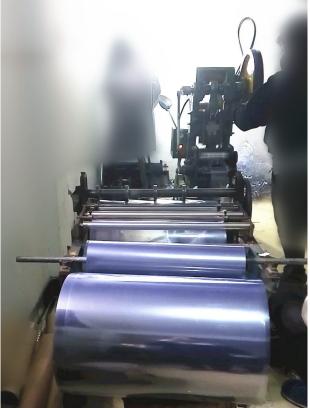

tic Collar Butterfly Die Cutting |
| Production Speed                  | 43200 PCS/Hour                                          |
| Cutting quantity one time         | 4 PCS/time                                              |
| Suitable Materials of Collar Band | PVC, PET, PP, PS, Polyester etc.                        |

## **CERYS MACHINERY**

www.icerys.com

## sales@icerys.com

| Model                        | CBDC                         |
|------------------------------|------------------------------|
| Die Quantity                 | 1 Die                        |
| Die Material                 | High quality steel           |
| Butterflies Shape            | Customized                   |
| After-sales Service Provided | 24h Online Engineers Service |

# **Machine Detail Photo**