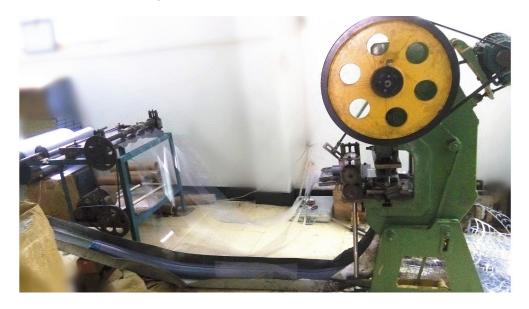

# **Machine Detail Photo**

## Application

CBDC CERYS Plastic Collar Butterfly Die Cutter is used for die cutting Different Shape and Size plastic materials including PVC, PET, PP, PS, Polyester Collar Butterflies for shirt, dress, suits by changing different dies/molds easily.