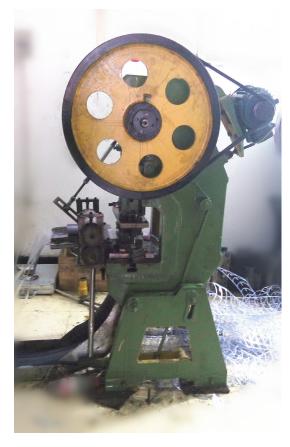

astic Collar Butterfly Die Cutting |
| Production Speed                  | 43200 PCS/Hour                                          |
| Cutting quantity one time         | 4 PCS/time                                              |
| Suitable Materials of Collar Band | PVC, PET, PP, PS, Polyester etc.                        |

## **CERYS MACHINERY**

www.icerys.com

## sales@icerys.com

| Model                        | CBDC                         |
|------------------------------|------------------------------|
| Die Quantity                 | 1 Die                        |
| Die Material                 | High quality steel           |
| Butterflies Shape            | Customized                   |
| After-sales Service Provided | 24h Online Engineers Service |

# **Machine Detail Photo**